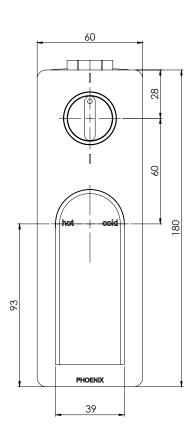

## SHOWER / BATH DIVERTER MIXER

PRODUCT CODE: 118-7910-30 FINISH: **GUN METAL** WELS: N/A

INFORMATION:

TEMPERATURE RATING: MIN 1° - MAX 75°

PRESSURE RATING: MIN 150 kPa -MAX 500 kPa

NICKEL

FOR MORE INFORMATION VISIT www.phoenixtapware.com.au

# SHOWER / BATH DIVERTER MIXER

PRODUCT CODE:

FINISH: WELS:

118-7910-30 **GUN METAL** N/A