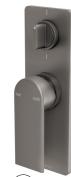

## SHOWER / BATH DIVERTER MIXER

PRODUCT CODE: 118-7910-30 FINISH: **GUN METAL** WELS: N/A

INFORMATION:

TEMPERATURE RATING: MIN 1° - MAX 75°

PRESSURE RATING: MIN 150 kPa -MAX 500 kPa

NICKEL

FOR MORE INFORMATION VISIT www.phoenixtapware.com.au

# SHOWER / BATH DIVERTER MIXER

PRODUCT CODE:

FINISH: WELS:

118-7910-30 **GUN METAL** N/A