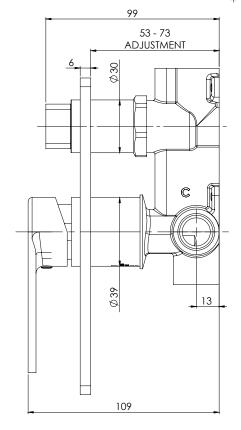

## **PARTS LIST**

- I. DIVERTER BODY
- 2. 118-9012-30 DRESS PLATE
- 3. DIVERTER
- 4. DIVERTER SLEEVE
- 5. NYLON BEARING
- 6. DIVERTER BUTTON
- 7.35MM CARTRIDGE
- 8. SI FFVF
- 9. SCREW
- 10. SPINDLE ADAPTOR
- II. DOME
- 12. GRUB SCREW M5X5