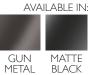

## SHOWER / BATH DIVERTER MIXER

PRODUCT CODE: 118-7910-30 FINISH: **GUN METAL** WELS: N/A

INFORMATION:

TEMPERATURE RATING: MIN 1° - MAX 75°

PRESSURE RATING: MIN 150 kPa -MAX 500 kPa

NICKEL

FOR MORE INFORMATION VISIT www.phoenixtapware.com.au

# SHOWER / BATH DIVERTER MIXER

PRODUCT CODE:

FINISH: WELS:

118-7910-30 **GUN METAL** N/A