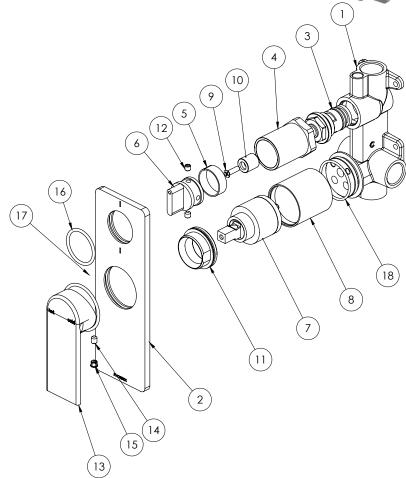

## **PARTS LIST**

- I. DIVERTER BODY
- 2. 118-9012-30 DRESS PLATE
- 3. DIVERTER
- 4. DIVERTER SLEEVE
- 5. NYLON BEARING
- 6. DIVERTER BUTTON
- 7.35MM CARTRIDGE
- 8. SI FFVF
- 9. SCREW
- 10. SPINDLE ADAPTOR
- II. DOME
- 12. GRUB SCREW M5X5