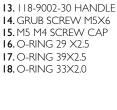

## **PARTS LIST**

- I. DIVERTER BODY
- 2. 118-9012-30 DRESS PLATE
- 3. DIVERTER
- 4. DIVERTER SLEEVE
- 5. NYLON BEARING
- 6. DIVERTER BUTTON
- 7.35MM CARTRIDGE
- 8. SI FFVF
- 9. SCREW
- 10. SPINDLE ADAPTOR
- II. DOME
- 12. GRUB SCREW M5X5