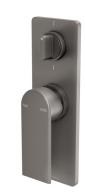

## SHOWER / BATH DIVERTER MIXER

PRODUCT CODE: 118-7910-30 FINISH: **GUN METAL** WELS: N/A

INFORMATION:

TEMPERATURE RATING: MIN 1° - MAX 75°

PRESSURE RATING: MIN 150 kPa -MAX 500 kPa

NICKEL

FOR MORE INFORMATION VISIT www.phoenixtapware.com.au

# SHOWER / BATH DIVERTER MIXER

PRODUCT CODE:

FINISH: WELS:

118-7910-30 **GUN METAL** N/A